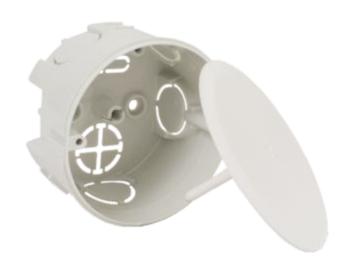

## KU 68-1902

product description:

designed for distribution system with voltage 400 V and with maximum current 16 A

to create path branches

easy-to-install cover, even without tools

material: PVC

color: gray