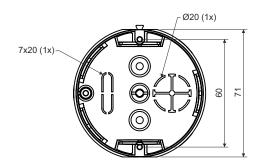

## KU 68-1902

product description:

designed for distribution system with voltage 400 V and with maximum current 16 A

to create path branches

easy-to-install cover, even without tools

material: PVC

color: gray