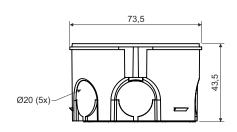

## KU 68-1902

product description:

designed for distribution system with voltage 400 V and with maximum current 16 A

to create path branches

easy-to-install cover, even without tools

material: PVC

color: gray