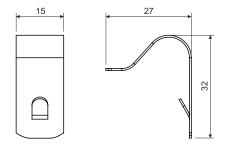

## cover fixture

item number: **VU** 

product description: Is used for a bolt free attachment of the cover to the tray, ladder or

to the accessories.

The cover fixture is placed to the cover and the sidewall in the place of the opening and it is slightly pressed so that the fixture

lock slides into the opening.

configuration: GMT - non electrolytic plating, aluminum-zinc-layer 5-15 µm

(equivalent Hot Dip Galvanized)

sales amount: á 50 pc

classification: ZP 27/2008 ...... P90-R

DIN 41012-12 .... E90 STN 92 0205 ..... PS 90