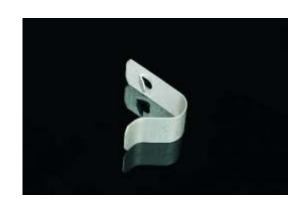

## cover fixture

item number: **VU** 

product description: Is used for a bolt free attachment of the cover to the tray, ladder or

to the accessories.

The cover fixture is placed to the cover and the sidewall in the place of the opening and it is slightly pressed so that the fixture

lock slides into the opening.

configuration: GMT - non electrolytic plating, aluminum-zinc-layer 5-15 µm

(equivalent Hot Dip Galvanized)

sales amount: á 50 pc

classification: ZP 27/2008 ...... P90-R

DIN 41012-12 .... E90 STN 92 0205 ..... PS 90