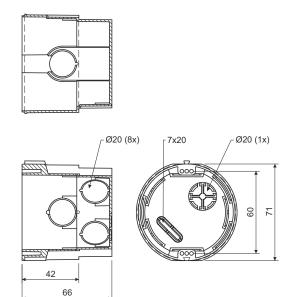

## **KPR 68**

product description:

designed for distribution system with voltage 400 V and with maximum current 16 A easy installation of devices with big depth

possibility to join into and continuous series with and spacing of 71 mm (up to 3 boxes)

boxes can be joined with boxes KU 68-1901, KP 68/2 and KP 68 possibility to easily clamp under the device using screwless terminals  $\frac{1}{2}$ 

allows to install double-socket

material: PVC color: gray